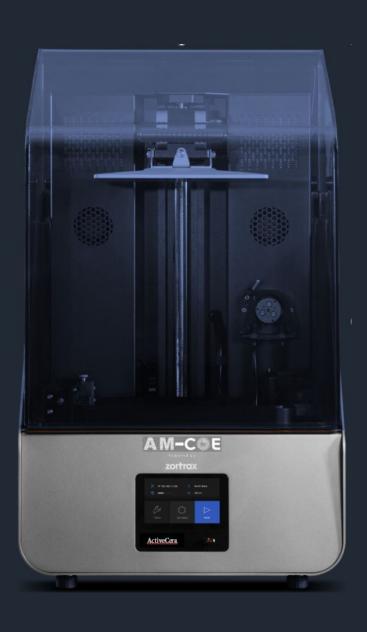

# **ACTIVECERA - M**

**Your Industrial Solution for Ceramics 3D Printing** 

Soft-closing top cover

Easily attached build platform

Wi-Fi
Resin holder with a weight sensor