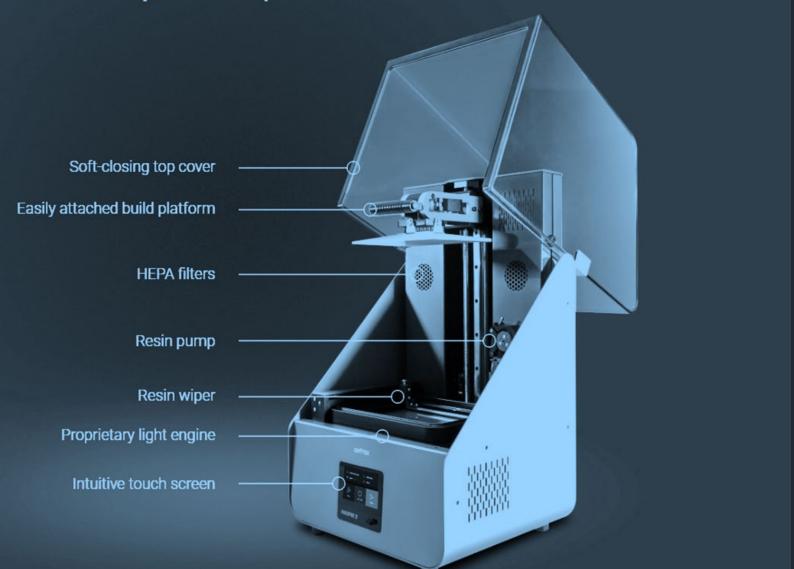

# **ACTIVECERA - M**

**Your Industrial Solution for Ceramics 3D Printing** 

Soft-closing top cover

Easily attached build platform

Wi-Fi
Resin holder with a weight sensor