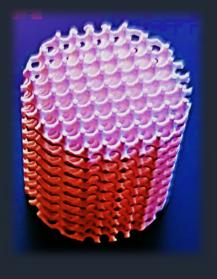

### **Print Dark and Reflective Ceramics**

Our ACTIVECERA-M has five to eight times higher light intensity than other LCD printers in the market, enabling you to print highly reflective ceramic slurries such as Zirconia, Boron-Nitride, Alumina, and others.